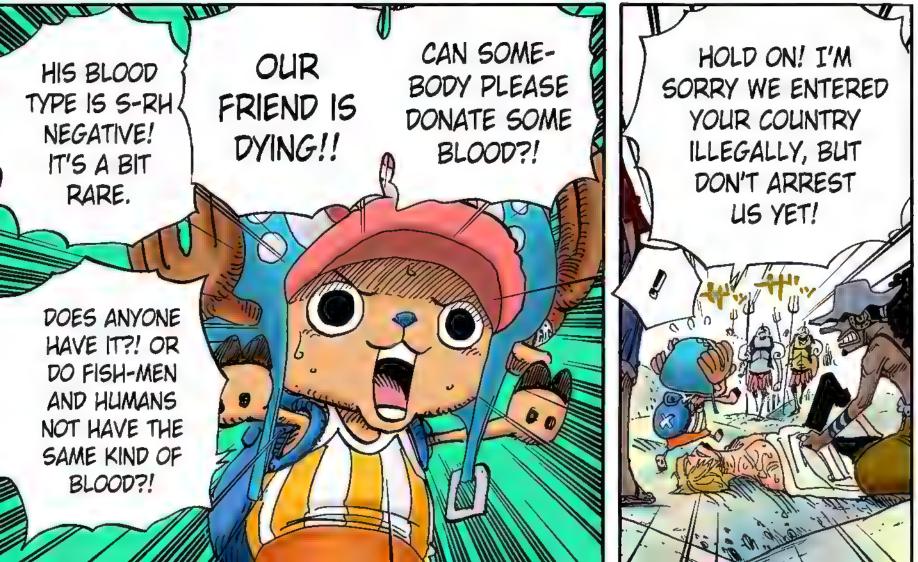

## Chapter 609: ADVENTURE ON FISH-MAN ISLAND

SANJI'S BLOOD TYPE IS PRETTY RARE, YOU KNOW.

WHO?

THE MERMAID

PRINCESS?

NO.

X

IF HE'D GOTTEN ANY MORE NOSEBLEEDS, IT WOULD'VE BEEN BAD. I'M ALL OUT OF HIS TYPE OF BLOOD.